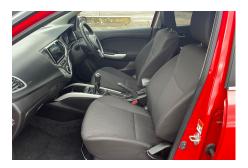

## REARCAMERA BLUETOOTH APPLEPLAY

12v Socket, Adaptive Cruise Control, Alloy Wheels, Anti Lock Brakes, Auto On Headlights, Bluetooth Preparation (Phone), Climate Control, Cloth Upholstery, Cupholders, Curtain Airbags, DAB Radio, Driver Airbag, Electric & Heated Door Mirrors, Electronic Brake Assistance (EBA), Electronic Stability Programme (ESP), Front & Rear Electric Windows, Front Fog Lights, Fuel Computer, ISOFIX, Keyless Central Locking, Leather Steering Wheel, Pollen Filter, Power Assisted Steering (PAS), Privacy Glass, Satellite Navigation, Solid Paint, Steering Column - Adjustable, Traction Control, USB and AUX