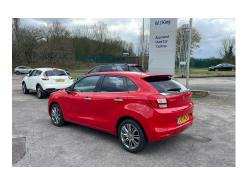

## SUZUKI BALENO

1.0 1.0 Sz5 Boosterjet 5DR - 2017

Mileage: 5,915 Power: 111.0 BHP

Fuel: Petrol CO2: 103 g/km

Gearbox: Manual MPG (Combined): 64.2 MPG

WJ King Approved Used Car Centre Swanley

London Road, Swanley, Kent, BR8 7QD

Sales: 01322 948286

2 Keys, New MOT, Hpi Clear.

Part Exchange and Test Drive are Always Welcome.