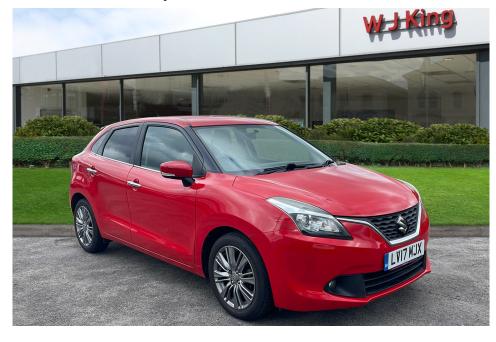

## SUZUKI BALENO

1.0 1.0 Sz5 Boosterjet 5DR - 2017

Mileage: 5,915 Power: 111.0 BHP

Fuel: Petrol CO2: 103 g/km

Gearbox: Manual MPG (Combined): 64.2 MPG

WJ King Approved Used Car Centre Swanley

London Road, Swanley, Kent, BR8 7QD

Sales: 01322 948286

2 Keys, New MOT, Hpi Clear.

Part Exchange and Test Drive are Always Welcome.